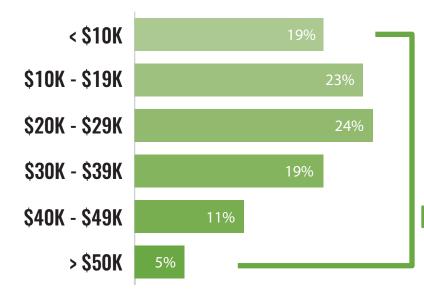

## PERCENTAGE OF CLIENTS SERVED by ADJUSTED GROSS INCOME (AGI)

622 VOLUNTEERS

dedicated
29,870 HOURS

of service

Average AGI:

\$24,674

The **Earned Income Tax Credit** accounted for approximately

\$13.2 million