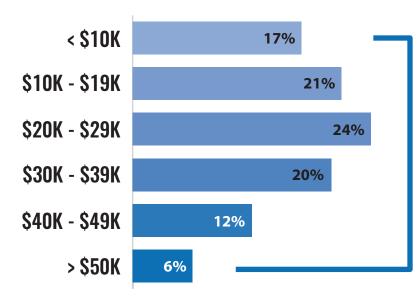

## PERCENTAGE OF CLIENTS SERVED by ADJUSTED GROSS INCOME (AGI)

**575 VOLUNTEERS** *dedicated* **19,689+ HOURS** *of service* 

Average AGI:

\$25,684