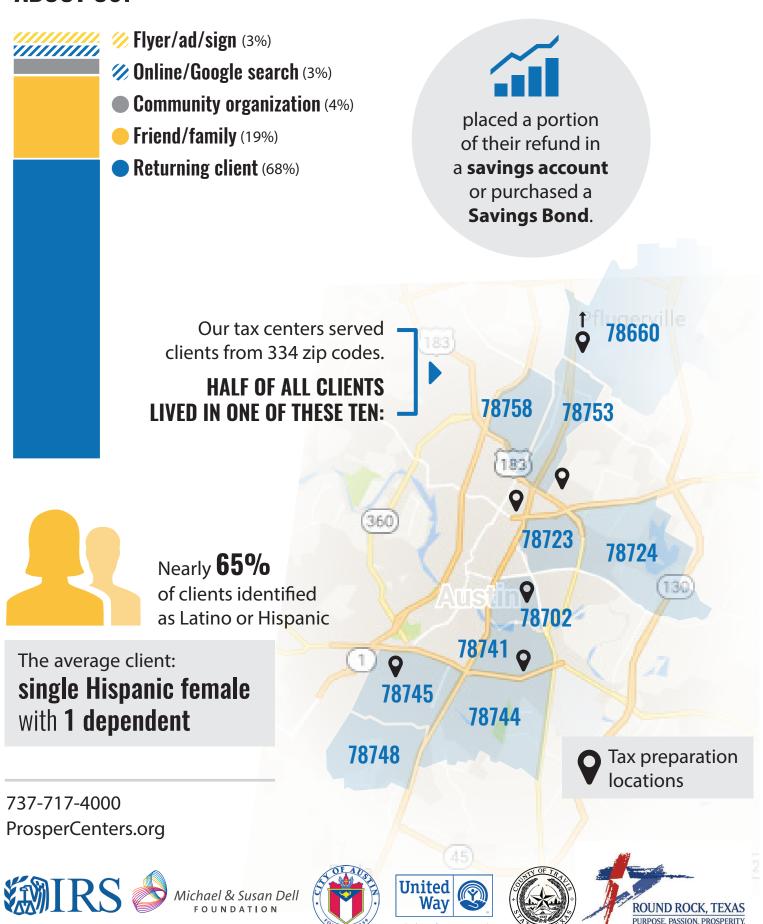

| Round Rock Public Library            | 844     | \$                  | 1,758,705 |
|  | Average refund:                  | Asian American Resource Center       | 718     | \$                  | 1,514,149 |
|  |                                  | Self-preparation Program             | 730     | \$                  | 1,228,074 |
|  | \$1,992                          | Special Tax Services                 | 363     | \$                  | 537,059   |
|  |                                  |                                      |         |                     |           |

## PERCENTAGE OF CLIENTS SERVED by ADJUSTED GROSS INCOME (AGI)



**575 VOLUNTEERS** *dedicated* **19,689+ HOURS** *of service* 

Average AGI:

\$25,684





## HOW DID YOU HEAR About US?



United Way for Greater Austir

**1,467 CLIENTS**